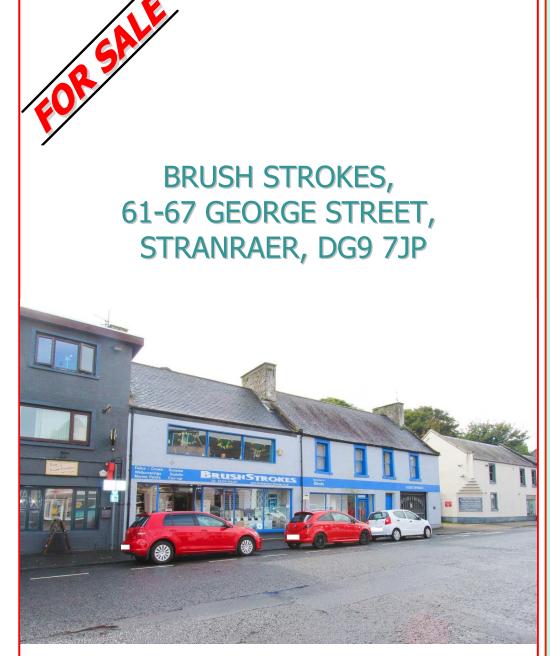

- Prominent town centre location
- Generous floor area over three levels
- Currently trading as a DIY, soft furnishings, and blind retailer
- Ideally suited to a variety of retail activities

> The photographs used are for the purpose of illustration and may demonstrate only the surroundings. They are <u>not</u>, therefore, to be taken as an accurate indication of the extent of the property. Also, it should not be assumed that the photographs are taken from within the boundaries of the property, or show what is included in the sale. **Your home is at risk if you do not keep up repayments on a mortgage or other loan secured on it.**